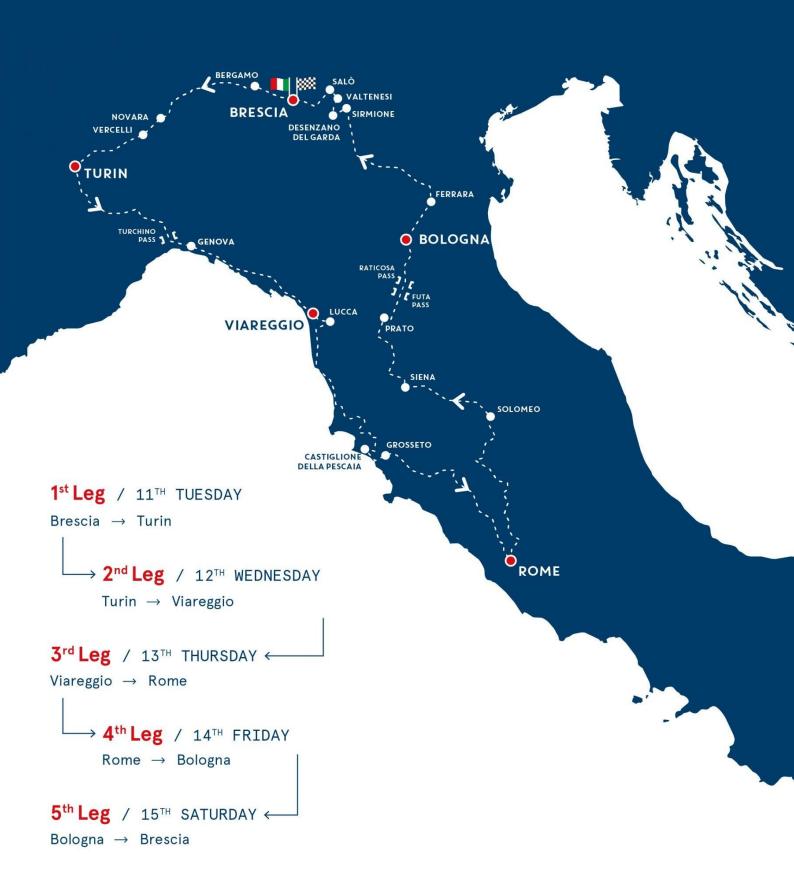

#### **Price includes:**

- Official accreditation and participation on the Mille Miglia Experience driving the original route together with the classics.
- · Breakfast, lunch and dinner.
- · Official Mille Miglia race gear.
- 1 shared room (an extra room is optional).